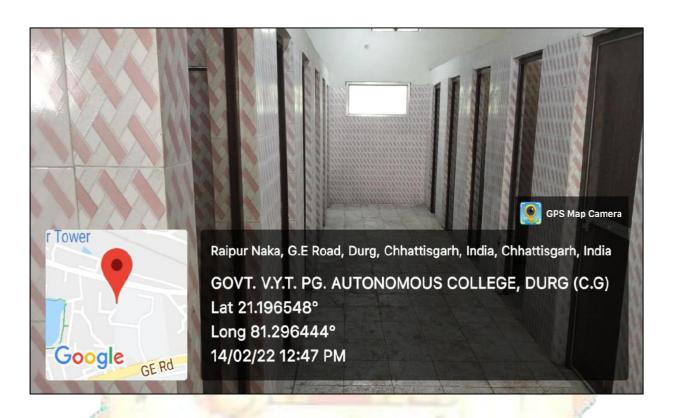

|  |
| File                     | 057A4674.JPG                                       |  |
| Item type                | JPG File                                           |  |
| Folder path              | F:\Criteria IV\31-01-2022                          |  |
| Date created             | 07-02-2022 15:11                                   |  |



Criterion: IV Infrastructure and Learning Resources Year: 2023-2024



# **ATM**





Criterion: IV Infrastructure and Learning Resources Year: 2023-2024



### **BOYS HOSTEL**









Criterion: IV Infrastructure and Learning Resources Year: 2023-2024



### WARDEN ROOM

### **OFFICE**





### STUDENTS' ROOMS





Criterion: IV Infrastructure and Learning Resources Year: 2023-2024



### **WASH ROOMS**



### **GUEST ROOM**

### **GUARD ROOM**







Criterion: IV Infrastructure and Learning Resources Year: 2023-2024



### **GIRLS HOSTEL**







Criterion: IV Infrastructure and Learning Resources Year: 2023-2024











### Criterion: IV Infrastructure and Learning Resources Year: 2023-2024





### **BIOMETRIC**





Criterion: IV Infrastructure and Learning Resources Year: 2023-2024



### **INFORMATION BOARD**













Criterion: IV Infrastructure and Learning Resources Year: 2023-2024



### **COMPLAIN / SUGGESTION BOX**



# **RESULT DISPLAY MONITOR**

(H.P. Touch Screen Desktop)





Criterion: IV Infrastructure and Learning Resources Year: 2023-2024



# WATER SUMPWELL

### **CAPACITY FOR 50000 Liters**



# To the state of th

### **AQAR**

Criterion: IV Infrastructure an