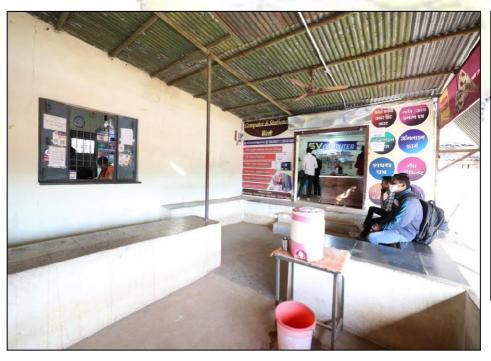

Criterion: IV Infrastructure and Learning Resources Year: 2023-2024



# **AMENITIES**

### **CANTEEN**



### **STATIONARY SHOP**



| ■ 057A4674 Properties    |                                                    |  |
|--------------------------|----------------------------------------------------|--|
| General Security Details | Quick Heal Previous Versions                       |  |
| Property<br>GPS          | Value                                              |  |
| Latitude                 | 21; 11; 41.429999999929<br>81: 17: 50.592000000042 |  |
| Longitude<br>Altitude    | 233.5                                              |  |
| File                     | 057A4674.JPG                                       |  |
| Item type                | JPG File                                           |  |
| Folder path              | F:\Criteria IV\31-01-2022                          |  |
| Date created             | 07-0